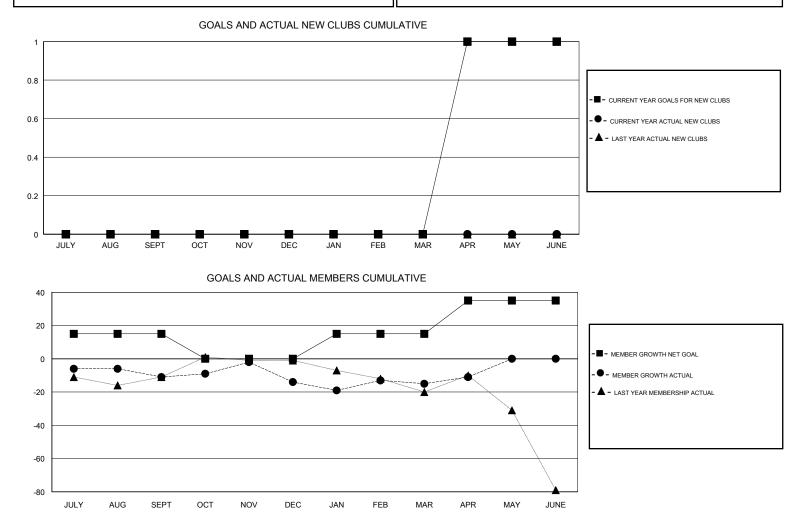

## GMT CA

| Clubs                 |               |           | Members               |               |                           |                         |                                                    |
|-----------------------|---------------|-----------|-----------------------|---------------|---------------------------|-------------------------|----------------------------------------------------|
| RESULTS FOR 2017-2018 |               |           | RESULTS FOR 2017-2018 |               |                           |                         |                                                    |
| QUARTER               | NEW CLUB GOAL | NEW CLUBS | DROPPED CLUBS         | QUARTER       | MEMBER GROWTH NET<br>GOAL | MEMBER GROWTH<br>ACTUAL | DROPPED<br>MEMBERS ACTUAL<br>(including transfers) |
| JULY/AUG/SEPT         | 0             | 0         | 0                     | JULY/AUG/SEPT | 15                        | 39                      | 43                                                 |
| OCT/NOV/DEC           | 0             | 0         | 0                     | OCT/NOV/DEC   | -15                       | 42                      | 41                                                 |
| JAN/FEB/MAR           | 0             | 0         | 0                     | JAN/FEB/MAR   | 15                        | 30                      | 25                                                 |
| APR/MAY/JUNE          | 1             | 0         | 0                     | APR/MAY/JUNE  | 20                        | 14                      | 9                                                  |